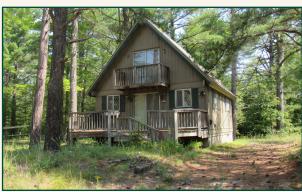

#### SALE # 1: 1 So. Chocorua River Drive (Tax Map 216, Lot 244)

Camp style home located on a private road in Chocorua Ski and Beach Club on a 0.26± acre lot · 1969 built home features 1,056± SF GLA, 3 BRS, 1 BA, front porch, upper deck, unfinished basement • FHW/Oil heat, served by well & septic · Assessed Value: \$149,800. Taxes: \$3,317. DEPOSIT: \$5,000.